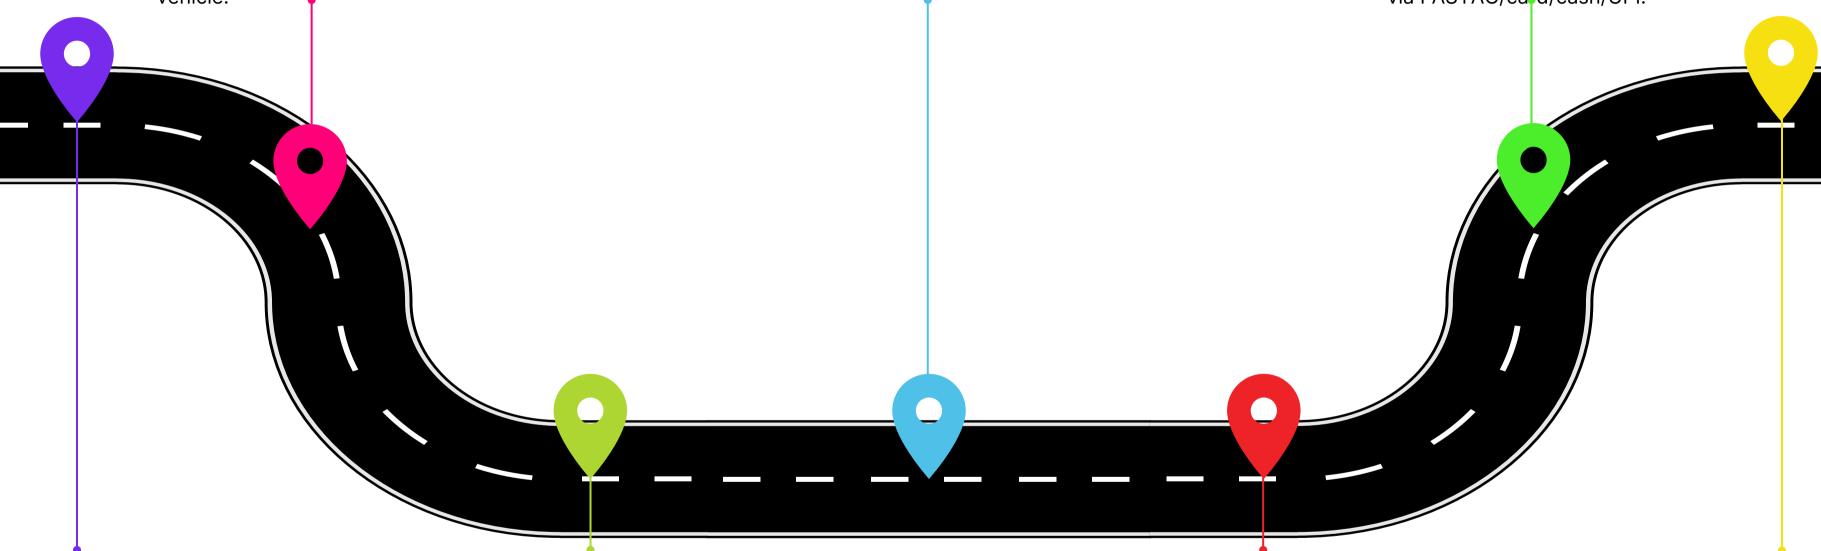

# SMART PARKING SOLUTION

MALLS / PAY & PARK

#### **Vehicle Recognition**

Our ANPR Cameras captures license plate + image .Our RFID readers reads FASTAG on the vehicle.

#### **Blacklisted / Whitelisted**

Identification of Fastag being Whitelist or Blacklist. Allows the supervisor to whitelist a vehicle with due reasons.

#### **Vehicle Exit**

Exit time of the vehicle is captured and appended to corresponding details. Charges are auto calculated on basis of their duration. Payment can be collected via FASTAG/card/cash/UPI.

#### **Vehicle Entrance**

Vehicle enters the mall or pay and park to park their vehicles.

#### **Vehicle Registration**

The vehicle is checked in. Entry timestamp is printed on the receipt as proof of parking with vehicle number, entrance time and corresponding details.

#### **Monthly / Fleet**

Provides pass for monthly pre-paid users, show their validity, and permits entry. Fleet vehicle like Ola, Uber get entrance as per available reserved spaces.

#### **Security Dashboard**

Dashboard includes detailed logs and reports which can be filtered and downloaded.