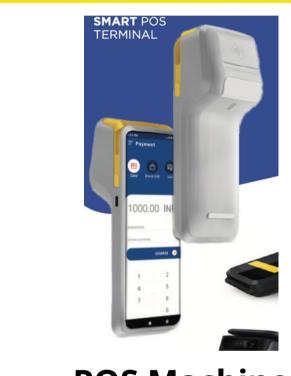

#### **POS Machine**

Facilitate effortless entry and exit procedures in parking areas with our ParkIt App in Our POS machine. No need for a dedicated cabin.