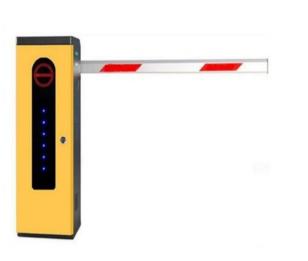

## **Automatic Boom Barriers**

Our Boom Barriers come with safety sensor, LED lights, push button, remote and stand. The arm size can be adjusted as per location or can be foldable incase of low height.