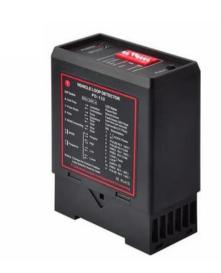

### Loop Detectors

This helps in boom barrier shutting as soon as vehicle passes to avoid unregistered vehicles from entering in your premises without permission.