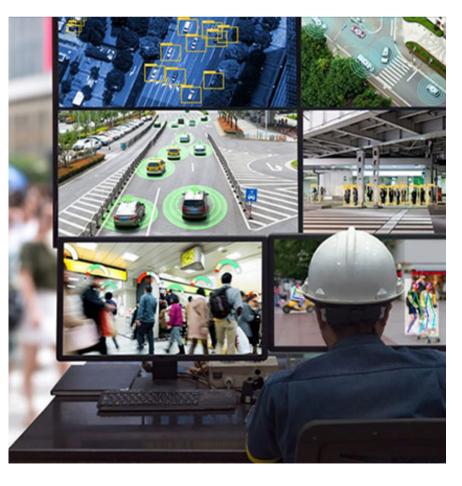

#### **Security Dashboard**

View parked vehicles, registered visitors' vehicle, identify wrongly packed vehicle and daily monthly reports

#### **Security Dashboard**

Dashboard includes detailed logs and reports which can be filtered and downloaded.

## **Traffic Regulation Solutions**

Our advanced traffic regulation system utilizes ANPR cameras and RFID readers to enhance road safety and traffic management. Key features include:

- Enhanced Safety: Track overspeed vehicles and enforce regulations effectively.
- Real-time Insights: Analyze traffic patterns and congestion for informed decision-making.
- Automated Violation Detection: Seamlessly identify and record traffic violations.
- Comprehensive Reports: Access valuable data for assessing and optimizing traffic management strategies.