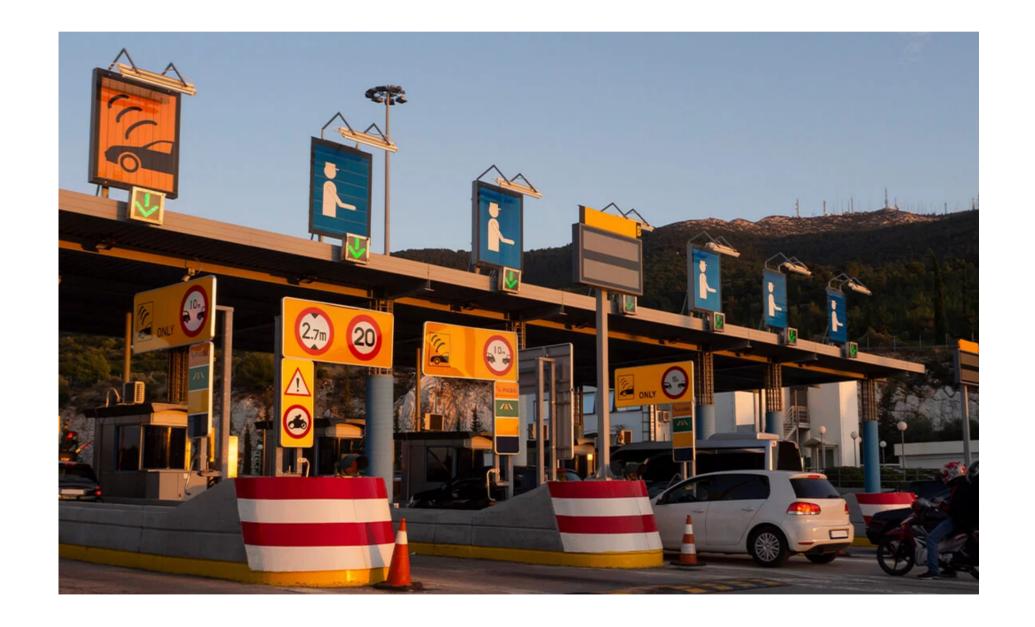

## **Smart Toll Management Solution**

- Our automated toll management solution simplifies toll collection for both commuters and toll operators.
- Leveraging technologies such as RFID and automatic number plate recognition (ANPR), we enable swift and seamless toll transactions.
- By enhancing operational efficiency and reducing traffic bottlenecks, we create a seamless commuting experience for driver.