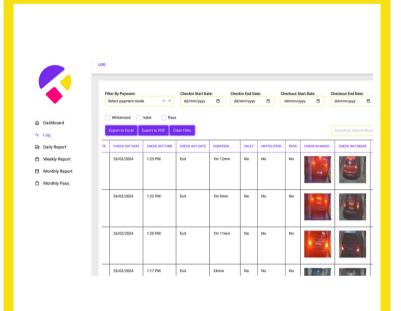

#### **Security Dashboard**

Dashboard includes detailed logs and reports which can be filtered and downloaded.

#### **ParkIt Software**

Our customised software is created with an easy to use UI / UX. View and download logs and reports with detailed info and stats.

Personalized Solutions to Match Your Budget and Unique Needs, Fueled by Our Diverse Product Range.